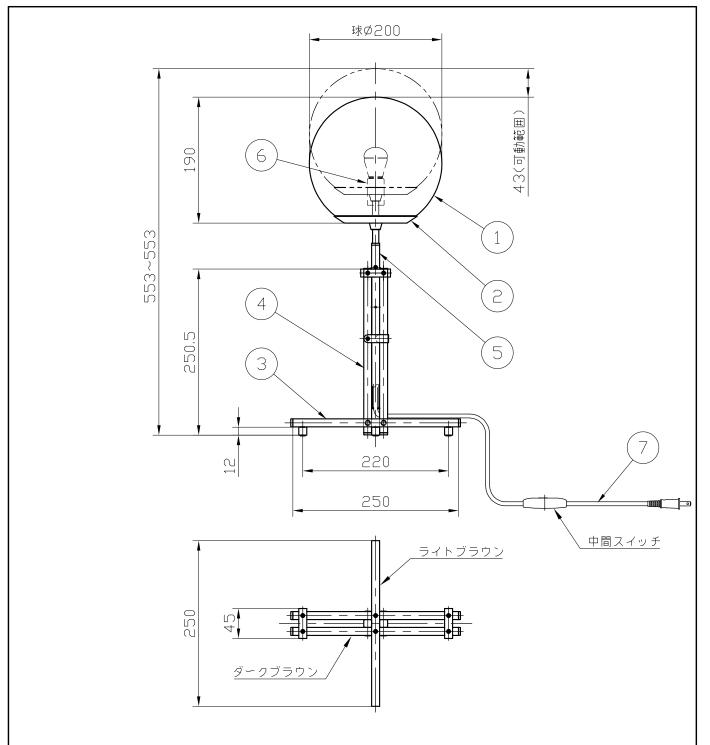

## ⚠ 安全に関するご注意

- ◎ この器具は一般屋内用器具です。屋外や湿気のある場所では使用しないでください。 絶縁不良による感電の原因になります。
- ◎ 器具に可燃物をかぶせたり近づけて使用しないでください。 過熱による焼糧、火災の原因となります。

| <ul><li>適熟による現損、火火の原因となります。</li><li>◎ 安全の為、取扱説明書に従って正しくお使いください。</li></ul> |          |   |      |         |          |                   |    |                   |                      |     |  |
|---------------------------------------------------------------------------|----------|---|------|---------|----------|-------------------|----|-------------------|----------------------|-----|--|
|                                                                           |          |   |      |         |          | BOBARM Series     |    |                   |                      |     |  |
| 8                                                                         | <u>t</u> |   |      |         | 仕 様      |                   |    | 品番                |                      |     |  |
| 7                                                                         | 電源コード    | 1 |      | 2Pキャップ付 | 0        | ◎ スタンド AC100\/3 + |    |                   | 2-003                |     |  |
| 6                                                                         | ソケット     | 1 |      | E17     | AC100V入力 |                   |    |                   | ランプ                  | •   |  |
| 5                                                                         | 支柱(可動)   | 1 | 角型鋼管 | ライトブラウン |          |                   |    |                   | LED電球8.2W ×1灯<br>E17 |     |  |
| 4                                                                         | 支柱(固定)   | 2 | 角型鋼管 | ダークブラウン |          |                   |    |                   |                      |     |  |
| 3                                                                         | ベース      | 1 | 角型鋼管 | 図中参照    |          | 尺 度<br>1 /        |    | 重量                |                      | MAT |  |
| 2                                                                         | 灯具       | 1 | 鋼板   | ライトブラウン |          | 1/6               |    | 1,6 <sub>kg</sub> |                      | MOT |  |
| 1                                                                         | グローブ     | 1 | アクリル | 乳半      | 承認       | 壶 ++              | 作成 | 石橋                |                      | ION |  |
| No                                                                        | 部品名      | 数 | 材質   | 備考      | 認        | 藤井                | 成  |                   |                      |     |  |